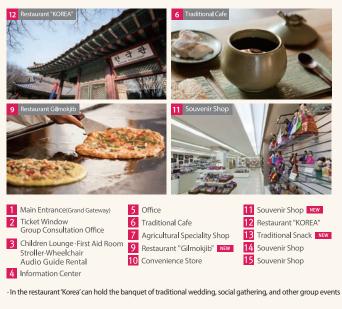

#### **Market Place**

Market Place

Korean Food Court | A Peddlers' Inn · Acorn Jelly · Rice Cake · Mung Bean Pancake · Korean Sausage Assorted Seafood Pancake · Meat Soup with Rice · Traditional Glutinous Rice Wine Bibimbap(Assorted Vegetables Mixed with Rice) • Noodles house • Skewered Food Store Taffy Shop · Oil Shop · Market Place Tea Room