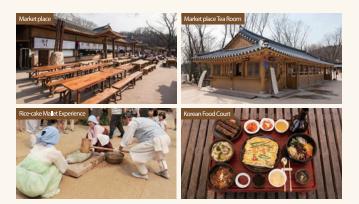

#### **Market Place**

Market Place

Korean Food Court | A Peddlers' Inn · Acorn Jelly · Rice Cake · Mung Bean Pancake · Korean Sausage Assorted Seafood Pancake · Meat Soup with Rice · Traditional Glutinous Rice Wine Bibimbap(Assorted Vegetables Mixed with Rice) • Noodles house • Skewered Food Store Taffy Shop · Oil Shop · Market Place Tea Room

Rice-cake Mallet Experience | Weekday 12:20 / Weekend 12:20, 16:20

· It can be changed due to weather condition or internal circumstances.  $\cdot$  Group Reservation & Rooms equipped with Korean floor heating system available Inquiries +82 31 288 2850  ${\sim}1$ 